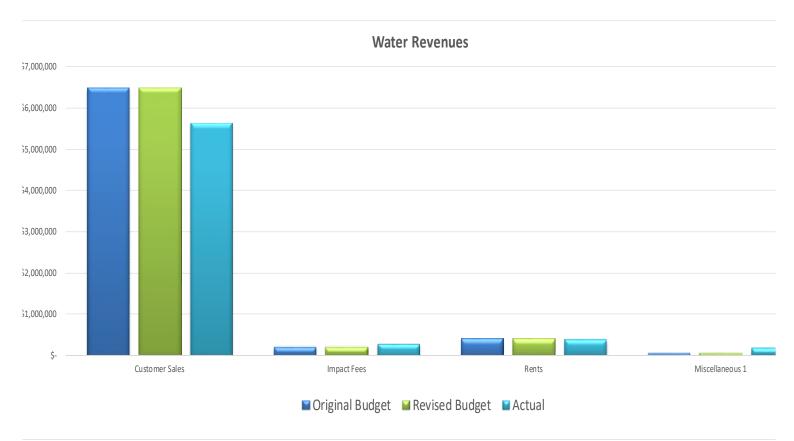

### City of Dover Water Fund Summary Fiscal Year to Date (April 2023)

#### Revenues

|                            | Original Budget |           | Rev | vised Budget | <u>Actual</u>   | <u>%</u> |
|----------------------------|-----------------|-----------|-----|--------------|-----------------|----------|
| Customer Sales             | \$              | 6,500,000 | \$  | 6,500,000    | \$<br>5,641,547 | 87%      |
| Impact Fees                |                 | 220,000   |     | 220,000      | 304,354         | 138%     |
| Rents                      |                 | 425,400   |     | 425,400      | 399,756         | 94%      |
| Miscellaneous <sup>1</sup> |                 | 59,600    |     | 59,600       | 197,642         | 332%     |
|                            | \$              | 7,205,000 | \$  | 7,205,000    | \$<br>6,543,300 | 91%      |