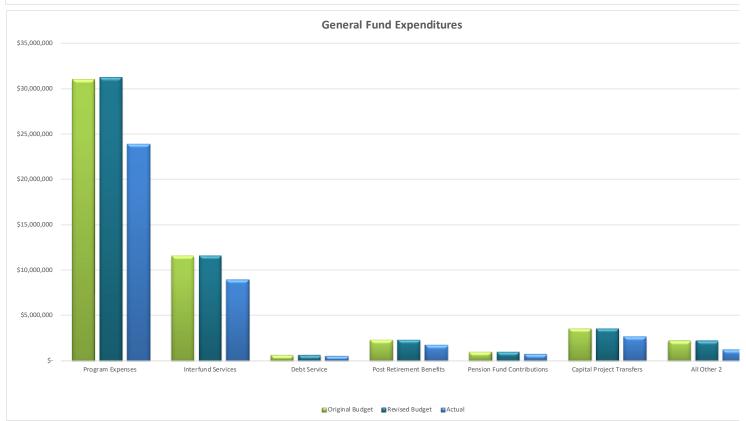

### City of Dover General Fund Summary Fiscal Year to Date (April 2023)

|                            | <u>O</u> r | Original Budget |    | Revised Budget |    | Actual     | <u>%</u> |
|----------------------------|------------|-----------------|----|----------------|----|------------|----------|
| Program Expenses           | \$         | 31,054,300      | \$ | 31,226,100     | \$ | 23,915,487 | 77%      |
| Interfund Services         |            | 11,588,500      |    | 11,581,700     |    | 8,886,855  | 77%      |
| Debt Service               |            | 630,000         |    | 630,000        |    | 524,727    | 83%      |
| Post Retirement Benefits   |            | 2,328,500       |    | 2,328,500      |    | 1,746,369  | 75%      |
| Pension Fund Contributions |            | 1,000,000       |    | 1,000,000      |    | 750,000    | 75%      |
| Capital Project Transfers  |            | 3,536,500       |    | 3,554,600      |    | 2,652,375  | 75%      |
| All Other <sup>2</sup>     |            | 2,210,400       |    | 2,210,400      |    | 1,235,391  | 56%      |
|                            | \$         | 52,348,200      | \$ | 52,531,300     | \$ | 39,711,204 | 76%      |

<sup>&</sup>lt;sup>1</sup> Includes Cable Franchise Revenue, Miscellaneous Receipts, Garrison Farm Rent, Sales of Assets, Fund Invest Manager Cost.

<sup>&</sup>lt;sup>2</sup> Includes Bank and CC Fees, Street Lights Expense, DDP Contribution, Trf to Cable Franchise Reserve, Trf to Electric I & E, and Trf to Electric Revenue Fund, Trf to Uncollectible Reserve and Misc. Grant Expense.