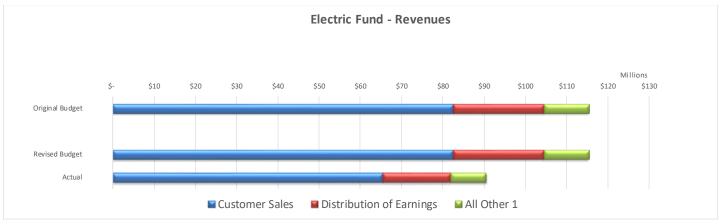

### City of Dover Electric Fund Summary Fiscal Year to Date (April 2023)

#### Revenues

|                          | Original Budget | Original Budget Revised Budget |            | <u>%</u> |
|--------------------------|-----------------|--------------------------------|------------|----------|
| Customer Sales           | \$ 82,505,800   | \$ 82,505,800 \$               | 65,413,509 | 79%      |
| Distribution of Earnings | 21,840,000      | 21,840,000                     | 16,465,278 | 75%      |
| All Other <sup>1</sup>   | 10,892,000      | 10,934,200                     | 8,540,954  | 78%      |
|                          | \$ 115,237,800  | \$ 115,280,000 \$              | 90,419,740 | 78%      |