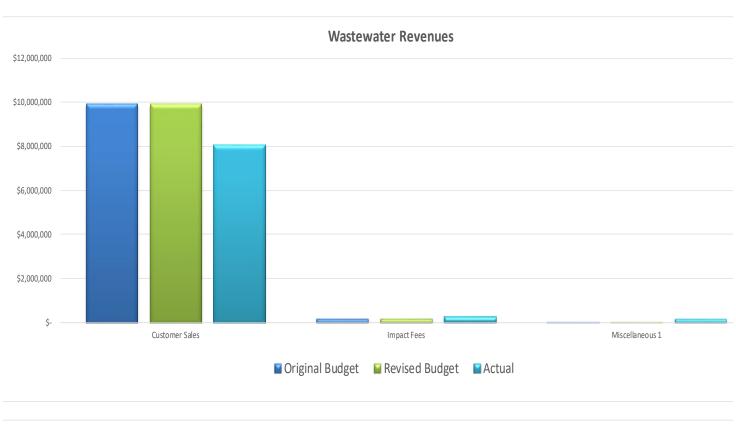

### City of Dover Wastewater Fund Summary Fiscal Year to Date (April 2023)

#### Revenues

|                            | <u>Or</u> | Original Budget |    | vised Budget | Actual          | <u>%</u> |
|----------------------------|-----------|-----------------|----|--------------|-----------------|----------|
| Customer Sales             | \$        | 9,922,700       | \$ | 9,922,700    | \$<br>8,092,333 | 82%      |
| Impact Fees                |           | 180,000         |    | 180,000      | 275,383         | 153%     |
| Miscellaneous <sup>1</sup> |           | 4,200           |    | 6,700        | 171,082         | 2553%    |
|                            | \$        | 10,106,900      | \$ | 10,109,400   | \$<br>8,538,797 | 84%      |