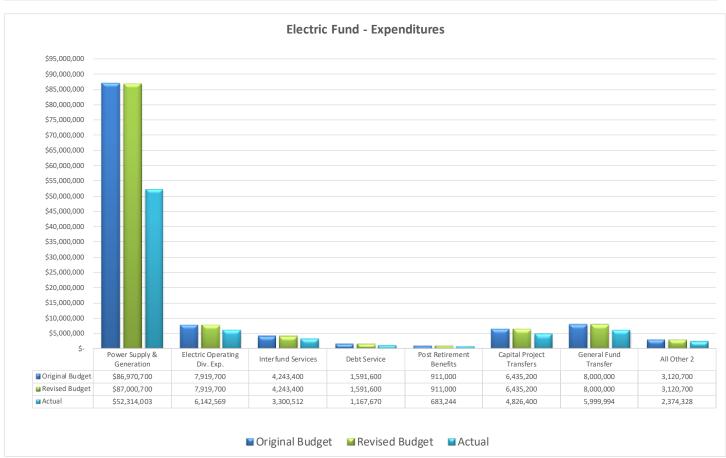

### City of Dover Electric Fund Summary Fiscal Year to Date (April 2023)

|                              | 0  | riginal Budget | Re | vised Budget | <u>Actual</u>    | <u>%</u> |
|------------------------------|----|----------------|----|--------------|------------------|----------|
| Power Supply & Generation    | \$ | 86,970,700     | \$ | 87,000,700   | \$<br>52,314,003 | 60%      |
| Electric Operating Div. Exp. |    | 7,919,700      |    | 7,919,700    | 6,142,569        | 78%      |
| Interfund Services           |    | 4,243,400      |    | 4,243,400    | 3,300,512        | 78%      |
| Debt Service                 |    | 1,591,600      |    | 1,591,600    | 1,167,670        | 73%      |
| Post Retirement Benefits     |    | 911,000        |    | 911,000      | 683,244          | 75%      |
| Capital Project Transfers    |    | 6,435,200      |    | 6,435,200    | 4,826,400        | 75%      |
| General Fund Transfer        |    | 8,000,000      |    | 8,000,000    | 5,999,994        | 75%      |
| All Other <sup>2</sup>       |    | 3,120,700      |    | 3,120,700    | 2,374,328        | 76%      |
|                              | \$ | 119,192,300    | \$ | 119,222,300  | \$<br>76,808,721 | 64%      |