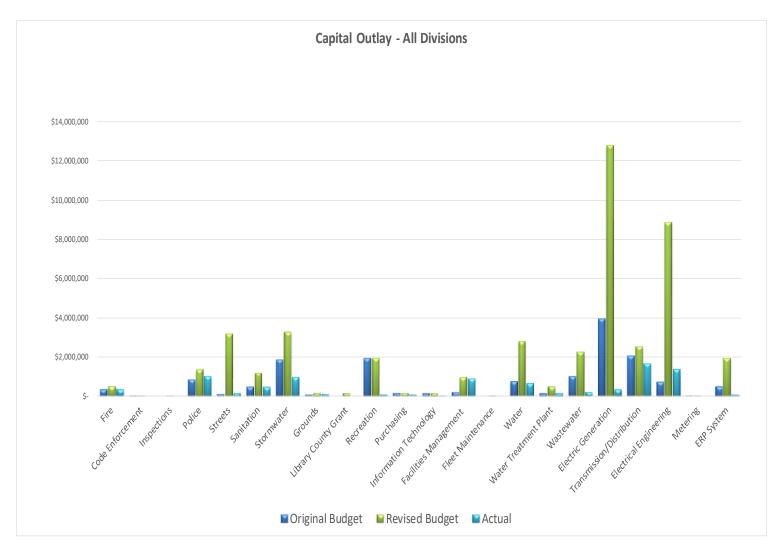

### City of Dover Capital Outlay Summary (All Funds) Fiscal Year to Date (April 2023)

| General Fund                     | Or | iginal Budget | Re | vised Budget |    | Actual    | <u>%</u>       |
|----------------------------------|----|---------------|----|--------------|----|-----------|----------------|
| Fire                             | \$ | 360,800       | \$ | 507,100      | \$ | 349,574   | <u></u><br>69% |
| Code Enforcement                 |    | 25,300        |    | 29,000       |    | -         | 0%             |
| Inspections                      |    | -             |    | 30,100       |    | -         | 0%             |
| Police                           |    | 858,200       |    | 1,352,000    |    | 1,015,288 | 75%            |
| Streets                          |    | 128,000       |    | 3,215,500    |    | 176,353   | 5%             |
| Sanitation                       |    | 527,000       |    | 1,225,400    |    | 468,787   | 38%            |
| Stormwater                       |    | 1,865,700     |    | 3,293,600    |    | 979,057   | 30%            |
| Grounds                          |    | 93,900        |    | 154,300      |    | 118,067   | 77%            |
| Library County Grant             |    | _             |    | 154,500      |    | _         | 0%             |
| Recreation                       |    | 1,940,000     |    | 1,945,000    |    | 96,177    | 5%             |
| Purchasing                       |    | 172,000       |    | 172,000      |    | 82,697    | 48%            |
| Information Technology           |    | 153,100       |    | 160,600      |    | 29,659    | 18%            |
| Facilities Management            |    | 200,000       |    | 969,300      |    | 919,075   | 95%            |
| Fleet Maintenance                |    | -             |    | 5,700        |    | -         | 0%             |
| General Fund Capital Projects    | \$ | 6,324,000     | \$ | 13,214,100   | \$ | 4,234,735 | 32%            |
|                                  |    |               |    |              |    |           |                |
| Water Fund                       | Φ. | 707.000       | Φ. | 0.044.000    | Φ  | 070 000   | 0.40/          |
| Water                            | \$ | 797,000       | \$ | 2,811,300    | \$ | 679,209   | 24%            |
| Water Treatment Plant            | _  | 148,700       | Φ. | 518,500      | Φ  | 151,672   | 29%            |
| Water Fund Capital Projects      | \$ | 945,700       | \$ | 3,329,800    | \$ | 830,881   | 25%            |
| Wastewater Fund                  |    |               |    |              |    |           |                |
| Wastewater                       | \$ | 1,012,000     | \$ | 2,249,000    | \$ | 211,166   | 9%             |
| Wastewater Fund Capital Projects | \$ | 1,012,000     | \$ | 2,249,000    | \$ | 211,166   | 9%             |
|                                  |    |               |    |              |    |           |                |
| Electric Fund                    | •  | 4 000 000     | •  | 40.054.000   | •  | 050 054   | 00/            |
| Electric Generation              | \$ | 4,000,000     | \$ | 12,851,800   | \$ | 353,854   | 3%             |
| Transmission/Distribution        |    | 2,075,900     |    | 2,524,900    |    | 1,669,813 | 66%            |
| Electrical Engineering           |    | 745,000       |    | 8,891,400    |    | 1,398,500 | 16%            |
| Metering                         |    | 44,300        |    | 44,300       |    | -         | 0%             |
| ERP System                       |    | 500,000       |    | 1,967,400    |    | 92,280    | 5%             |
| Electric Administration          | _  | 1,570,000     | Φ. | 1,899,400    | Φ. | 292,431   | 15%            |
| Electric Fund Capital Projects   | \$ | 8,935,200     | \$ | 28,179,200   | \$ | 3,806,878 | 14%            |
| TOTAL CAPITAL PROJECTS           | \$ | 17,216,900    | \$ | 46,972,100   | \$ | 9,083,660 | 19%            |