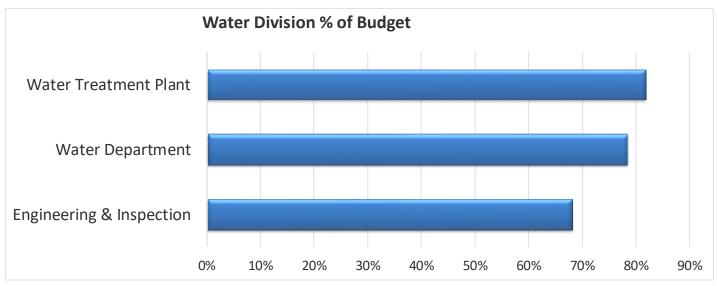

#### **Water Divison**

|                          | <u>Ori</u> | Original Budget |    | <u>/ised Budget</u> | <u>Actual</u>   | <u>%</u> |
|--------------------------|------------|-----------------|----|---------------------|-----------------|----------|
| Engineering & Inspection | \$         | 338,200         | \$ | 339,400             | \$<br>230,953   | 68%      |
| Water Department         |            | 690,800         |    | 689,600             | 540,202         | 78%      |
| Water Treatment Plant    |            | 2,199,600       |    | 2,199,600           | 1,798,035       | 82%      |
|                          | \$         | 3,228,600       | \$ | 3,228,600           | \$<br>2,569,189 | 80%      |