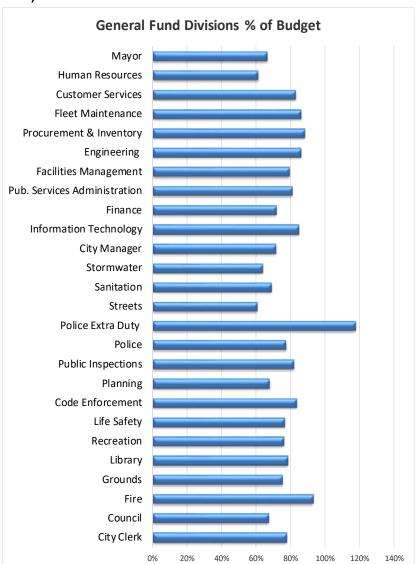

City of Dover
Division Expense Summary (General Fund)
Fiscal Year to Date (April 2023)

|                              | Original Budget | Revised Budget | Actual        | <u>%</u>         |
|------------------------------|-----------------|----------------|---------------|------------------|
| City Clerk                   | \$ 379,300      | \$ 379,300     | \$ 293,447    | 7 <del>7</del> % |
| Council                      | 256,800         | 256,800        | 171,676       | 67%              |
| Fire                         | 724,000         | 724,000        | 671,714       | 93%              |
| Grounds                      | 1,611,100       | 1,594,600      | 1,194,751     | 75%              |
| Library                      | 1,916,500       | 1,916,500      | 1,495,738     | 78%              |
| Recreation                   | 1,341,300       | 1,341,300      | 1,014,842     | 76%              |
| Life Safety                  | 594,700         | 594,700        | 453,851       | 76%              |
| Code Enforcement             | 821,300         | 986,300        | 822,267       | 83%              |
| Planning                     | 757,600         | 757,600        | 511,829       | 68%              |
| Public Inspections           | 758,200         | 758,200        | 617,578       | 81%              |
| Police                       | 19,206,200      | 19,206,200     | 14,817,751    | 77%              |
| Police Extra Duty            | 405,000         | 405,000        | 475,122       | 117%             |
| Streets                      | 674,800         | 678,800        | 409,221       | 60%              |
| Sanitation                   | 2,801,100       | 2,825,100      | 1,939,260     | 69%              |
| Stormwater                   | 864,900         | 829,500        | 526,911       | 64%              |
| City Manager                 | 1,251,200       | 1,251,200      | 892,694       | 71%              |
| Information Technology       | 832,700         | 832,700        | 704,611       | 85%              |
| Finance                      | 1,109,500       | 1,109,500      | 792,078       | 71%              |
| Pub. Services Administration | 541,800         | 547,000        | 440,375       | 81%              |
| Facilities Management        | 844,200         | 844,200        | 666,897       | 79%              |
| Engineering                  | 188,700         | 202,900        | 174,179       | 86%              |
| Procurement & Inventory      | 754,800         | 754,800        | 661,706       | 88%              |
| Fleet Maintenance            | 941,100         | 940,600        | 807,800       | 86%              |
| Customer Services            | 1,393,300       | 1,393,300      | 1,150,001     | 83%              |
| Human Resources              | 488,300         | 493,300        | 300,613       | 61%              |
| Mayor                        | 234,400         | 234,400        | 155,136       | 66%              |
|                              | \$ 41,692,800   | \$ 41,857,800  | \$ 32,147,272 | 77%              |