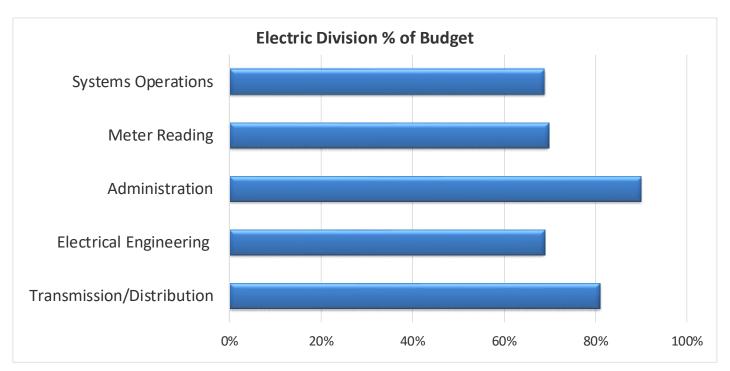

#### **Electric Division**

|                           | Ori | Original Budget |    | vised Budget | Actual %        |     |  |
|---------------------------|-----|-----------------|----|--------------|-----------------|-----|--|
| Transmission/Distribution | \$  | 4,196,300       | \$ | 4,196,300    | \$<br>3,393,138 | 81% |  |
| Electrical Engineering    |     | 1,611,300       |    | 1,611,300    | 1,105,990       | 69% |  |
| Administration            |     | 894,100         |    | 894,100      | 803,331         | 90% |  |
| Meter Reading             |     | 353,600         |    | 353,600      | 245,686         | 69% |  |
| Systems Operations        |     | 864,400         |    | 864,400      | 594,425         | 69% |  |
|                           | \$  | 7,919,700       | \$ | 7,919,700    | \$<br>6,142,569 | 78% |  |