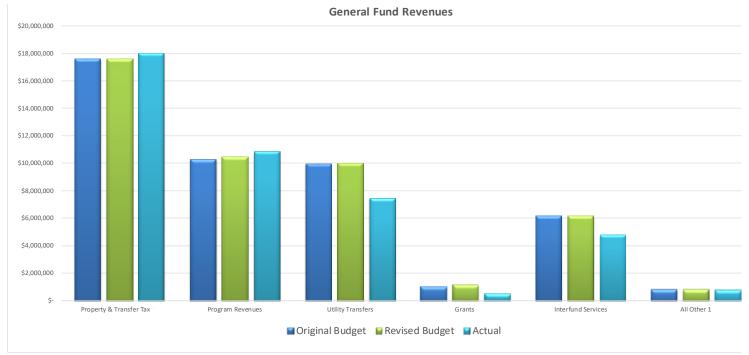

### City of Dover General Fund Summary Fiscal Year to Date (April 2023)

#### **Revenues**

| riginal Budget | 116                                                                         | Revised Budget                                                  |                                                                                                                                                                                                          | <u>Actual</u>                                                                                                                                                                                    | <u>%</u>                                                                                                                                                                                                                                                                                                  |
|----------------|-----------------------------------------------------------------------------|-----------------------------------------------------------------|----------------------------------------------------------------------------------------------------------------------------------------------------------------------------------------------------------|--------------------------------------------------------------------------------------------------------------------------------------------------------------------------------------------------|-----------------------------------------------------------------------------------------------------------------------------------------------------------------------------------------------------------------------------------------------------------------------------------------------------------|
| 17,625,000     | \$                                                                          | 17,625,000                                                      | \$                                                                                                                                                                                                       | 18,043,397                                                                                                                                                                                       | 102%                                                                                                                                                                                                                                                                                                      |
| 10,329,400     |                                                                             | 10,488,400                                                      |                                                                                                                                                                                                          | 10,889,185                                                                                                                                                                                       | 104%                                                                                                                                                                                                                                                                                                      |
| 10,000,000     |                                                                             | 10,000,000                                                      |                                                                                                                                                                                                          | 7,499,988                                                                                                                                                                                        | 75%                                                                                                                                                                                                                                                                                                       |
| 1,051,000      |                                                                             | 1,156,000                                                       |                                                                                                                                                                                                          | 546,922                                                                                                                                                                                          | 47%                                                                                                                                                                                                                                                                                                       |
| 6,181,400      |                                                                             | 6,181,400                                                       |                                                                                                                                                                                                          | 4,826,416                                                                                                                                                                                        | 78%                                                                                                                                                                                                                                                                                                       |
| 820,000        |                                                                             | 820,000                                                         |                                                                                                                                                                                                          | 767,210                                                                                                                                                                                          | 94%                                                                                                                                                                                                                                                                                                       |
| 46,006,800     | \$                                                                          | 46,270,800                                                      | \$                                                                                                                                                                                                       | 42,573,118                                                                                                                                                                                       | 92%                                                                                                                                                                                                                                                                                                       |
|                | 17,625,000<br>10,329,400<br>10,000,000<br>1,051,000<br>6,181,400<br>820,000 | 17,625,000 \$ 10,329,400 10,000,000 1,051,000 6,181,400 820,000 | 17,625,000       \$ 17,625,000         10,329,400       10,488,400         10,000,000       10,000,000         1,051,000       1,156,000         6,181,400       6,181,400         820,000       820,000 | 17,625,000       \$ 17,625,000       \$         10,329,400       10,488,400       10,000,000         10,000,000       10,000,000       1,156,000         6,181,400       6,181,400       820,000 | 17,625,000       \$ 17,625,000       \$ 18,043,397         10,329,400       10,488,400       10,889,185         10,000,000       10,000,000       7,499,988         1,051,000       1,156,000       546,922         6,181,400       6,181,400       4,826,416         820,000       820,000       767,210 |