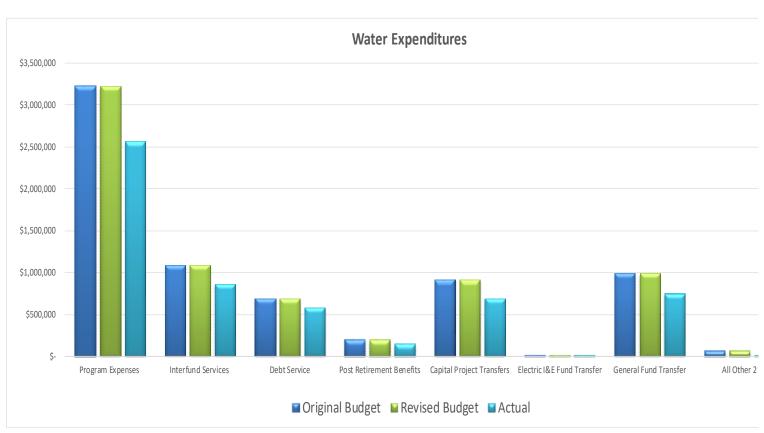

### City of Dover Water Fund Summary Fiscal Year to Date (April 2023)

|                            | Ori | ginal Budget | Re | vised Budget | Actual          | <u>%</u> |
|----------------------------|-----|--------------|----|--------------|-----------------|----------|
| Program Expenses           | \$  | 3,228,600    | \$ | 3,228,600    | \$<br>2,569,189 | 80%      |
| Interfund Services         |     | 1,096,400    |    | 1,096,400    | 868,593         | 79%      |
| Debt Service               |     | 692,000      |    | 692,000      | 590,505         | 85%      |
| Post Retirement Benefits   |     | 207,400      |    | 207,400      | 155,547         | 75%      |
| Capital Project Transfers  |     | 920,700      |    | 920,700      | 690,525         | 75%      |
| Electric I&E Fund Transfer |     | 25,000       |    | 25,000       | 25,000          | 100%     |
| General Fund Transfer      |     | 1,000,000    |    | 1,000,000    | 749,997         | 75%      |
| All Other <sup>2</sup>     |     | 72,000       |    | 72,000       | 22,424          | 31%      |
|                            | \$  | 7,242,100    | \$ | 7,242,100    | \$<br>5,671,781 | 78%      |

<sup>&</sup>lt;sup>1</sup> Includes Penalties, Income from Sale of Assets, Miscellaneous Income, and Reconnect Fees.

<sup>&</sup>lt;sup>2</sup> Includes Bank & CC Fees.