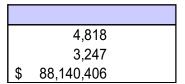

|                |
| Number of Pay Periods                               | 22             |
| Number of Direct Deposits Issued                    | 9,104          |
| Number of Pension Checks Issued                     | 2,676          |
| Total Pension Benefits Paid - Defined Benefit Plan  | \$ 5,091,207   |

| FY23 YTD          |
|-------------------|
|                   |
| 5,330             |
| \$<br>175,510,547 |
|                   |
| 22                |
| 9,008             |
| 2,636             |
| \$<br>5,056,618   |

| ACCOUNTS PAYABLE                 |               |
|----------------------------------|---------------|
| Number of Check Vouchers         | 4,852         |
| Number of EFT Vouchers           | 2,641         |
| Vouchers Dollar Amount Disbursed | \$ 68,190,876 |







### City of Dover General Fund Summary Fiscal Year to Date (April 2023)

#### **Revenues**

| riginal Budget | 116                                                                         | Revised Budget                                                  |                                                                                                                                                                                                          | <u>Actual</u>                                                                                                                                                                                    | <u>%</u>