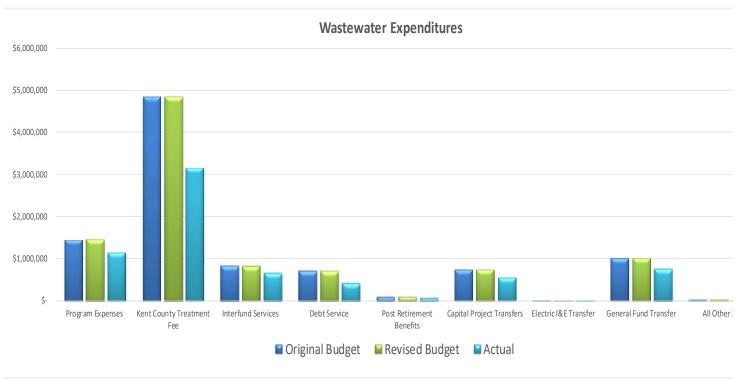

### City of Dover Wastewater Fund Summary Fiscal Year to Date (April 2023)

|                           | Ori | ginal Budget | Re | vised Budget | <u>Actual</u>   | <u>%</u> |
|---------------------------|-----|--------------|----|--------------|-----------------|----------|
| Program Expenses          | \$  | 1,454,800    | \$ | 1,454,800    | \$<br>1,147,420 | 79%      |
| Kent County Treatment Fee |     | 4,850,000    |    | 4,850,000    | 3,174,449       | 65%      |
| Interfund Services        |     | 841,600      |    | 841,600      | 657,311         | 78%      |
| Debt Service              |     | 715,000      |    | 715,000      | 422,447         | 59%      |
| Post Retirement Benefits  |     | 100,500      |    | 100,500      | 75,375          | 75%      |
| Capital Project Transfers |     | 756,400      |    | 756,400      | 567,300         | 75%      |
| Electric I&E Transfer     |     | 25,000       |    | 25,000       | 25,000          | 100%     |
| General Fund Transfer     |     | 1,000,000    |    | 1,000,000    | 749,997         | 75%      |
| All Other <sup>2</sup>    |     | 30,000       |    | 30,000       | 10,157          | 34%      |
|                           | \$  | 9,773,300    | \$ | 9,773,300    | \$<br>6,829,456 | 70%      |