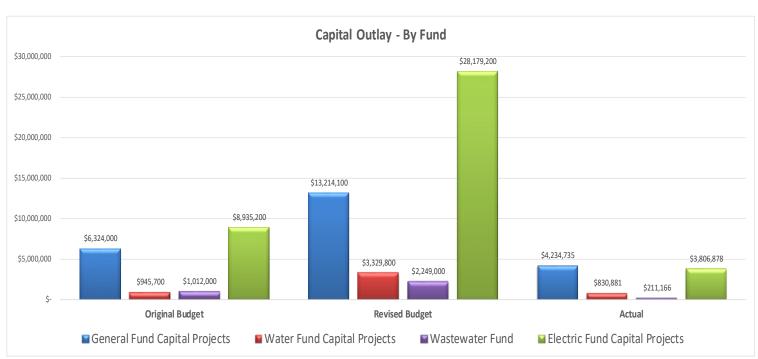

### City of Dover Capital Outlay Summary (All Funds) Fiscal Year to Date (April 2023)

| General Fund                     | Or | iginal Budget | Re | vised Budget |    | Actual    | <u>%</u>       |
|----------------------------------|----|---------------|----|--------------|----|-----------|----------------|
| Fire                             | \$ | 360,800       | \$ | 507,100      | \$ | 349,574   | <u></u><br>69% |
| Code Enforcement                 |    | 25,300        |    | 29,000       |    | -         | 0%             |
| Inspections                      |    | -             |    | 30,100       |    | -         | 0%             |
| Police                           |    | 858,200       |    | 1,352,000    |    | 1,015,288 | 75%            |
| Streets                          |    | 128,000       |    | 3,215,500    |    | 176,353   | 5%             |
| Sanitation                       |    | 527,000       |    | 1,225,400    |    | 468,787   | 38%            |
| Stormwater                       |    | 1,865,700     |    | 3,293,600    |    | 979,057   | 30%            |
| Grounds                          |    | 93,900        |    | 154,300      |    | 118,067   | 77%            |
| Library County Grant             |    | _             |    | 154,500      |    | _         | 0%             |
| Recreation                       |    | 1,940,000     |    | 1,945,000    |    | 96,177    | 5%             |
| Purchasing                       |    | 172,000       |    | 172,000      |    | 82,697    | 48%            |
| Information Technology           |    | 153,100       |    | 160,600      |    | 29,659    | 18%            |
| Facilities Management            |    | 200,000       |    | 969,300      |    | 919,075   | 95%            |
| Fleet Maintenance                |    | -             |    | 5,700        |    | -         | 0%             |
| General Fund Capital Projects    | \$ | 6,324,000     | \$ | 13,214,100   | \$ | 4,234,735 | 32%            |
|                                  |    |               |    |              |    |           |                |
| Water Fund                       | Φ. | 707.000       | Φ. | 0.044.000    | Φ  | 070 000   | 0.40/          |
| Water                            | \$ | 797,000       | \$ | 2,811,300    | \$ | 679,209   | 24%            |
| Water Treatment Plant            | _  | 148,700       | Φ. | 518,500      | Φ  | 151,672   | 29%            |
| Water Fund Capital Projects      | \$ | 945,700       | \$ | 3,329,800    | \$ | 830,881   | 25%            |
| Wastewater Fund                  |    |               |    |              |    |           |                |
| Wastewater                       | \$ | 1,012,000     | \$ | 2,249,000    | \$ | 211,166   | 9%             |
| Wastewater Fund Capital Projects | \$ | 1,012,000     | \$ | 2,249,000    | \$ | 211,166   | 9%             |
|                                  |    |               |    |              |    |           |                |
| Electric Fund                    | •  | 4 000 000     | •  | 40.054.000   | •  | 050 054   | 00/            |
| Electric Generation              | \$ | 4,000,000     | \$ | 12,851,800   | \$ | 353,854   | 3%             |
| Transmission/Distribution        |    | 2,075,900     |    | 2,524,900    |    | 1,669,813 | 66%            |
| Electrical Engineering           |    | 745,000       |    | 8,891,400    |    | 1,398,500 | 16%            |
| Metering                         |    | 44,300        |    | 44,300       |    | -         | 0%             |
| ERP System                       |    | 500,000       |    | 1,967,400    |    | 92,280    | 5%             |
| Electric Administration          | _  | 1,570,000     | Φ. | 1,899,400    | Φ. | 292,431   | 15%            |
| Electric Fund Capital Projects   | \$ | 8,935,200     | \$ | 28,179,200   | \$ | 3,806,878 | 14%            |
| TOTAL CAPITAL PROJECTS           | \$ | 17,216,900    | \$ | 46,972,100   | \$ | 9,083,660 | 19%            |